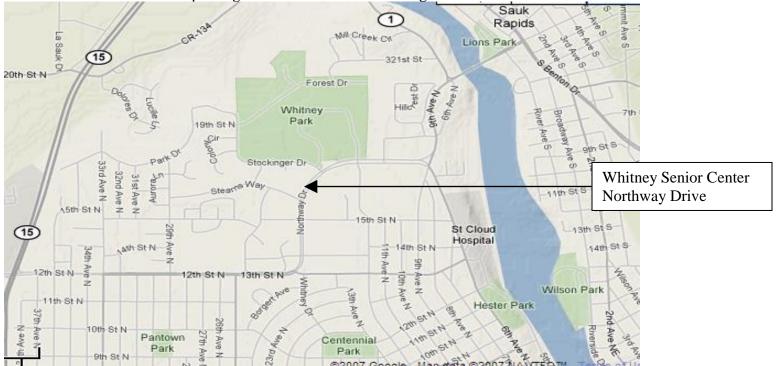

# 2018 Granite City Sectional

Whitney Senior Center 1527 Northway Drive St. Cloud, MN 56301

#### **Directions:**

- From Minneapolis on #94 take the exit for county road 75
- Follow this to the second stop sign—there will be a gas station on your left
- Turn right on to Clearwater Road
- Stay on this road which turns into 9<sup>th</sup> Avenue South and then into 9<sup>th</sup> Avenue North until you come to a stop light for Northway Drive
- The Technical College will be on your left
- Turn left on to Northway drive
- The Whitney Senior Center will be on your right- two blocks
- There is parking on both sides of the building.