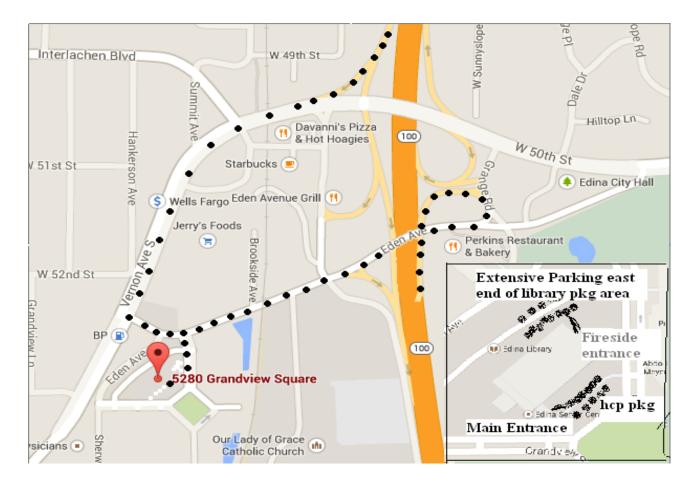

### Entry fee for all 4 sessions and Sunday lunch: \$115 per pair

<u>*Please*</u> help us plan by pre-registering (or ask questions) at <u>sjackson@smumn.edu</u> or <u>diane.henson@gmail.com</u>

Location: Edina Senior Center, 5280 Grandview Square, Edina, MN 55436

Hwy 100 to 50<sup>th</sup> St from the North or Eden Ave from the South— Follow Edina Senior Center signs. Park at site or in ramp (YES! You may park in the ramp!)

Lost? Call this number Saturday morning only: 952-200-3871

## Map on Reverse Side

### Map to Edina Senior Center: